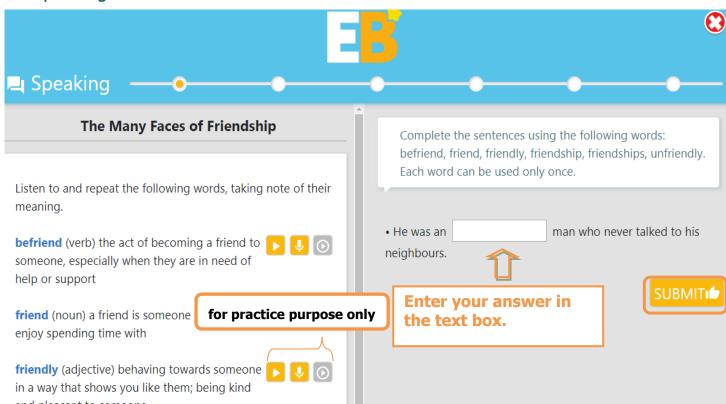

## 8. Speaking

Remark: Students can now compare your own recording with the recording provided for accuracy, pronunciation and fluency.