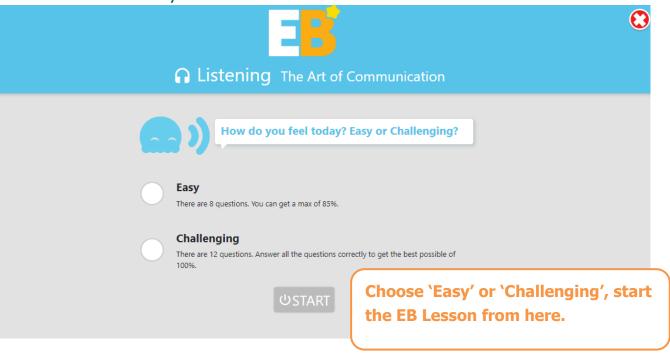

# 4. Levels of Difficulty

Happy People

□ 3/3 TIPS

**►**BACKWARD

Number of Tips outstanding.

**SUBMIT** 

Your scores will be shown at the end of this lesson.