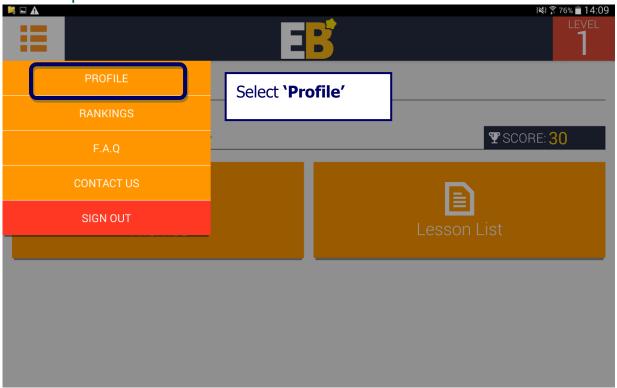

to Apple 'Apps Store' or Android 'Google Play', then click 'More' and search 'EB mobile'





You can also scan the following QR codes to download the EB Mobile App.







## II. Login

- 1. Click the 'EB Mobile' app
- 2. Key in username and password and then click 'GO!' to submit



If your internet connection is slow, e.g. running too many apps that need to connect to the internet at the same time, the performance of the EB app may be affected. Please check your internet connection to ensure that there is sufficient bandwidth to run the programme.

If 'Failed to fetch user profile data' appears on your Android device after clicking on the EB Mobile app, please refer to Q7 of FAQ to clear cache. (http://www.wiseman.com.hk/site/support/)





3. Update Personal Information and Password









## **III. Start Lesson**

#### 1. Choose a theme



# 2. Choose a module







#### 3. Choose a lesson



You can also click 'Lessons' to have an overview of the lessons available.







| +         |                            | Le                               | essons                                                |            |          |          | ×    |
|-----------|----------------------------|----------------------------------|-------------------------------------------------------|------------|----------|----------|------|
|           | Hot Issues                 | Supercharged Storms              | Deadly Typhoons in<br>History - Listening             | <b>(1)</b> | 25/09/17 | 04/12/17 | 75%  |
| <b>⋖</b>  | Hot Issues                 | Supercharged Storms