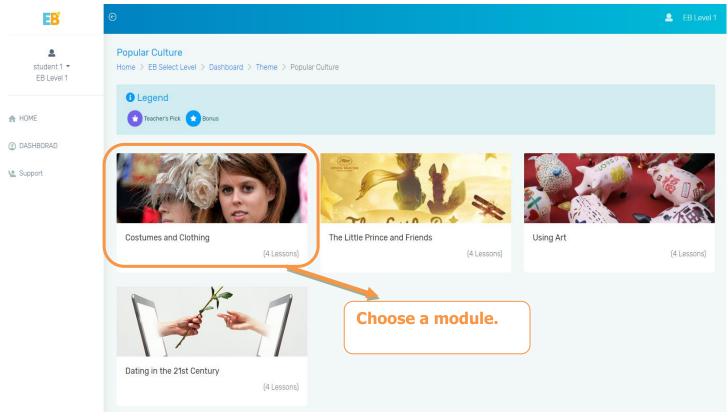

rankings www.wiseman.com.hk/achievement/student\_rankings/

FAQ www.wiseman.com.hk/site/support/eb

#### **Enquiries**

We will respond to your service request within 1 working day.

 ⊠ eb@wiseman.com.hk
Hotline: 3188 2600 WhatsApp: 9299 7851 (Mon-Fri: 9am-8pm; Sat:9am-1pm)



# **Content**

| PC or Mac Users             | 4  |
|-----------------------------|----|
| I. Log in                   | 4  |
| II. Start Lesson            | 6  |
| Android/iPad Users          | 15 |
| I. Download 'EB Mobile' App | 15 |
| II. Login                   | 16 |
| III. Start Lesson           | 18 |





## **PC** or Mac Users

# I. Log in

1. Website: www.wiseman.com.hk



2. Update Personal Information and Password















#### **II. Start Lesson**

#### 1. Choose a theme



# 2. Choose a module







## 3. Choose a lesson



- New = New lesson
- Incomplete = Lesson not yet completed
- Completed = Lesson completed with your scores shown here



You can also click 'Lessons' to have an overview of the lessons available.









Lesson Release Date





# 4. Levels of Difficulty





Happy People

□ 3/3 TIPS

**►**BACKWARD

Number of Tips outstanding.



**SUBMIT** 





Your scores will be shown at the end of this lesson.





## 6. Listening

inspire learning



help.



## 8. Speaking





Remark: Students can now compare your own recording with the recording provided for accuracy, pronunciation and fluency.





# 9. Writing







## **Android/iOS Users**

## I. Download 'EB Mobile' App

Go to Apple 'Apps Store' or Android 'Google Play', then click 'More' and search 'EB mobile'