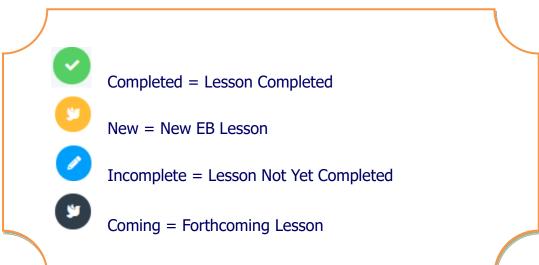

## 3. Choose a lesson

- New = New lesson
- Incomplete = Lesson not yet completed
- Completed = Lesson completed with your scores shown here

You can also click 'Lessons' to have an overview of the lessons available.