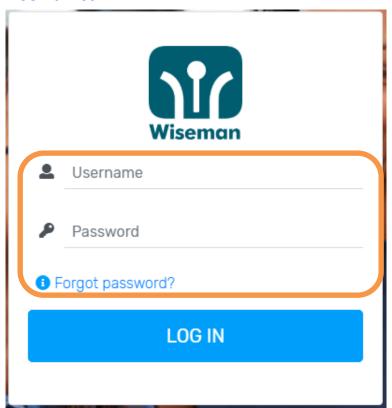

#### Web Browser

Please log in to www.wiseman.com.hk using this information:

#### **Reminders**

- Programme Period: 9 Sep 2019–30 Jun 2020
- Please use lowercase when you enter your username.
- © For password retrieval, students must enter an email address in their Profile.
- © The minimal screen resolution for EB to run properly on desktop PC is 1024 x 768 pixels.