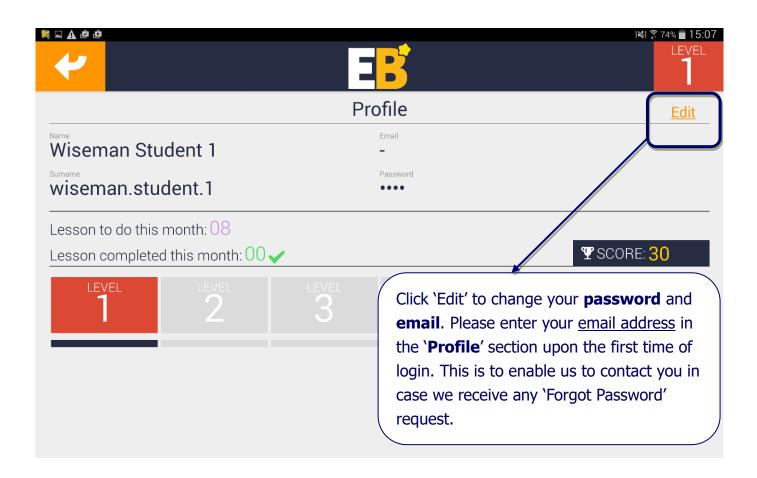

# I. Log in

1. Website: www.wiseman.com.hk

2. Update Personal Information and Password

If 'Failed to fetch user profile data' appears on your Android device after clicking on the EB Mobile app, please refer to Q7 of FAQ to clear cache. (http://www.wiseman.com.hk/site/support/)

3. Update Personal Information and Password