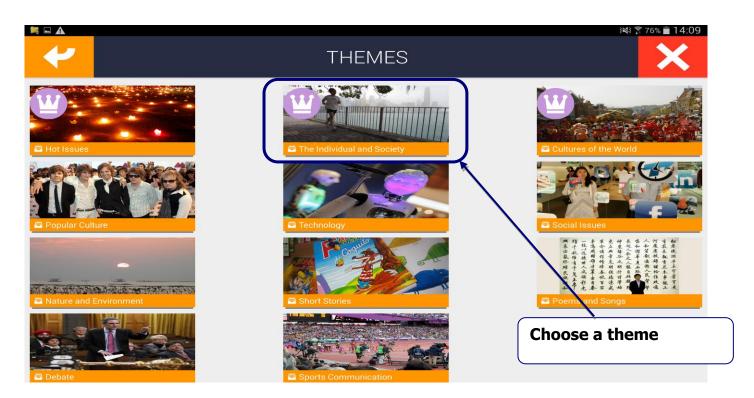

k 'More' and search 'EB mobile'





You can also scan the following QR codes to download the EB Mobile App.







## II. Login

- 1. Click the 'EB Mobile' app
- 2. Key in username and password and then click 'GO!' to submit



If your internet connection is slow, e.g. running too many apps that need to connect to the internet at the same time, the performance of the EB app may be affected. Please check your internet connection to ensure that there is sufficient bandwidth to run the programme.

If 'Failed to fetch user profile data' appears on your Android device after clicking on the EB Mobile app, please refer to Q7 of FAQ to clear cache. (http://www.wiseman.com.hk/site/support/)





3. Update Personal Information and Password









## **III. Start Lesson**

#### 1. Choose a theme



# 2. Choose a module







#### 3. Choose a lesson



You can also click 'Lessons' to have an overview of the lessons available.







| +         |                            | Le                               | essons                                                |            |          |          | ×    |
|-----------|----------------------------|----------------------------------|-------------------------------------------------------|------------|----------|----------|------|
|           | Hot Issues                 | Supercharged Storms              | Deadly Typhoons in<br>History - Listening             | <b>(1)</b> | 25/09/17 | 04/12/17 | 75%  |
| <b>⋖</b>  | Hot Issues                 | Supercharged Storms              | Deadly Typhoons in<br>History - Reading               |