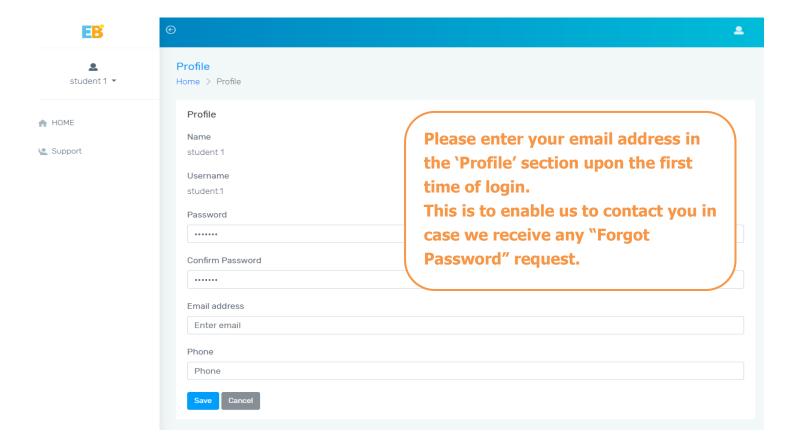

#### **Reminders**

- Programme Period: 9 Sep 2019–30 Jun 2020
- Please use lowercase when you enter your username.
- © For password retrieval, students must enter an email address in their Profile.
- © The minimal screen resolution for EB to run properly on desktop PC is 1024 x 768 pixels.

# I. Log in

1. Website: www.wiseman.com.hk

2. Update Personal Information and Password