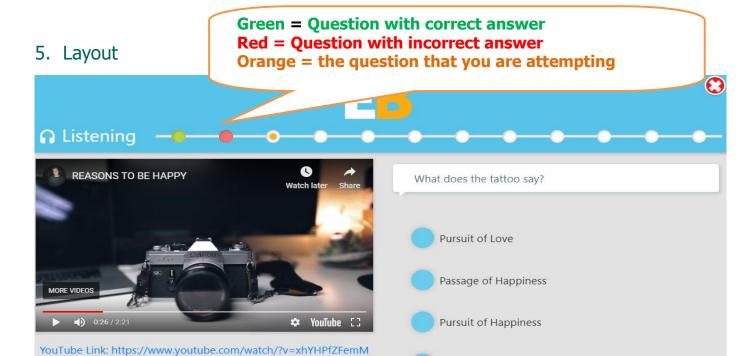

# 4. Levels of Difficulty

Happy People

□ 3/3 TIPS

**►**BACKWARD

Number of Tips outstanding.

**SUBMIT** 

Your scores will be shown at the end of this lesson.