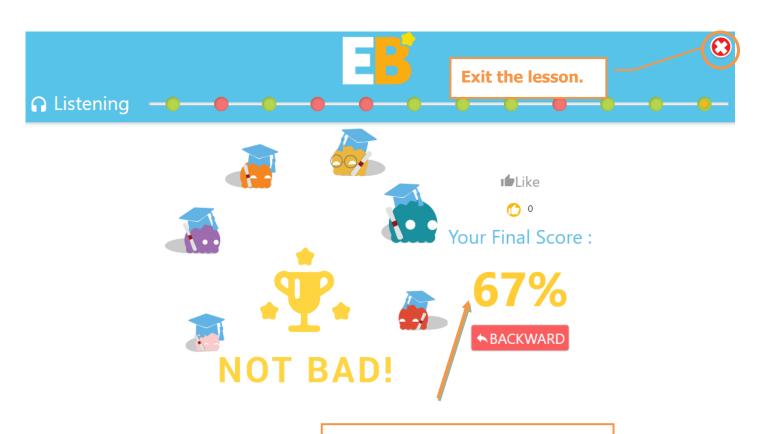

| 4  |
| II. Start Lesson            | 6  |
| Android/iPad Users          | 15 |
| I. Download 'EB Mobile' App | 15 |
| II. Login                   | 16 |
| III. Start Lesson           | 18 |





## **PC** or Mac Users

# I. Log in

1. Website: www.wiseman.com.hk



2. Update Personal Information and Password















#### **II. Start Lesson**

#### 1. Choose a theme



# 2. Choose a module







## 3. Choose a lesson



- New = New lesson
- Incomplete = Lesson not yet completed
- Completed = Lesson completed with your scores shown here



You can also click 'Lessons' to have an overview of the lessons available.









Lesson Release Date





# 4. Levels of Difficulty





Happy People

□ 3/3 TIPS

**►**BACKWARD

Number of Tips outstanding.



**SUBMIT** 





Your scores will be shown at the end of this lesson.





## 6. Listening

inspire learning



help.



## 8. Speaking





Remark: Students can now compare your own recording with the recording provided for accuracy, pronunciation and fluency.





# 9. Writing







## **Android/iOS Users**

## I. Download 'EB Mobile' App

Go to Apple 'Apps Store' or Android 'Google Play', then click 'More' and search 'EB mobile'





You can also scan the following QR codes to download the EB Mobile App.







## II. Login

- 1. Click the 'EB Mobile' app
- 2. Key in username and password and then click 'GO!' to submit



If your internet connection is slow, e.g. running too many apps that need to connect to the internet at the same time, the performance of the EB app may be affected. Please check yo