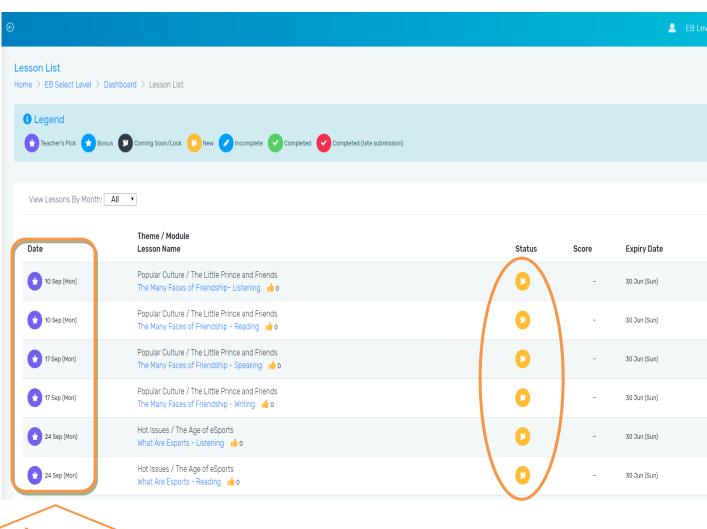

## 3. Choose a lesson

- New = New lesson
- Incomplete = Lesson not yet completed
- Completed = Lesson completed with your scores shown here

You can also click 'Lessons' to have an overview of the lessons available.

Lesson Release Date