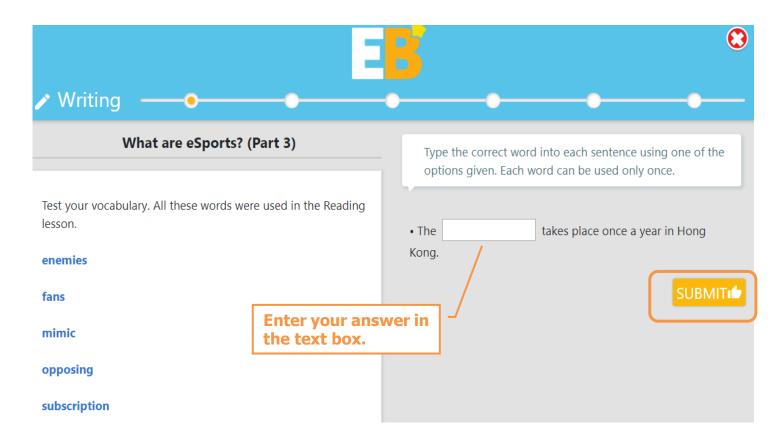

ww.wiseman.com.hk



2. Update Personal Information and Password















#### **II. Start Lesson**

#### 1. Choose a theme



# 2. Choose a module







## 3. Choose a lesson



- New = New lesson
- Incomplete = Lesson not yet completed
- Completed = Lesson completed with your scores shown here



You can also click 'Lessons' to have an overview of the lessons available.









Lesson Release Date





# 4. Levels of Difficulty





Happy People

□ 3/3 TIPS

**►**BACKWARD

Number of Tips outstanding.



**SUBMIT** 





Your scores will be shown at the end of this lesson.





## 6. Listening

inspire learning



help.



## 8. Speaking





Remark: Students can now compare your own recording with the recording provided for accuracy, pronunciation and fluency.





# 9. Writing







## **Android/iOS Users**

## I. Download 'EB Mobile' App

Go to Apple 'Apps Store' or Android 'Google Play', then click 'More' and search 'EB mobile'





You can also scan the following QR codes to download the EB Mobile App.







## II. Login

- 1. Click the 'EB Mobile' app
- 2. Key in username and password and then click 'GO!' to submit



If your internet connection is slow, e.g. running too many apps that need to connect to the internet at the same time, the performance of the EB app may be affected. Please check your internet connection to ensure that there is sufficient bandwidth to run the programme.

If 'Failed to fetch user profile data' appears on your Android device after clicking on the EB Mobile app, please refer to Q7 of FAQ to clear cache. (http://www.wiseman.com.hk