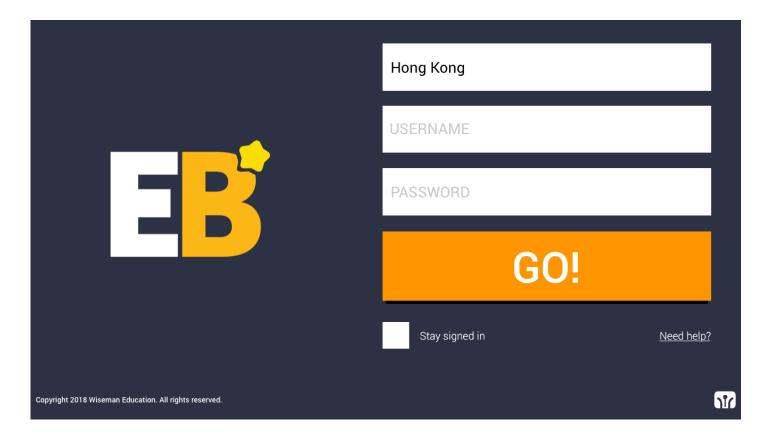

view of the lessons available.









Lesson Release Date





# 4. Levels of Difficulty





Happy People

□ 3/3 TIPS

**►**BACKWARD

Number of Tips outstanding.



**SUBMIT** 





Your scores will be shown at the end of this lesson.





## 6. Listening

inspire learning



help.



## 8. Speaking





Remark: Students can now compare your own recording with the recording provided for accuracy, pronunciation and fluency.





# 9. Writing







## **Android/iOS Users**

## I. Download 'EB Mobile' App

Go to Apple 'Apps Store' or Android 'Google Play', then click 'More' and search 'EB mobile'





You can also scan the following QR codes to download the EB Mobile App.







## II. Login

- 1. Click the 'EB Mobile' app
- 2. Key in username and password and then click 'GO!' to submit



If your internet connection is slow, e.g. running too many apps that need to connect to the internet at the same time, the performance of the EB app may be affected. Please check your internet connection to ensure that there is sufficient bandwidth to run the programme.

If 'Failed to fetch user profile data' appears on your Android device after clicking on the EB Mobile app, please refer to Q7 of FAQ to clear cache. (http://www.wiseman.com.hk/site/support/)





3. Update Personal Information and Password









## **III. Start Lesson**

#### 1. Choose a theme



# 2. Choose a module







#### 3. Choose a lesson



You can also click 'Lessons' to have an overview of the lessons available.







| +         |                            | Le                               | essons