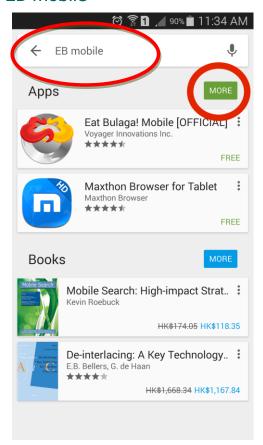

## I. Download 'EB Mobile' App

Go to Apple 'Apps Store' or Android 'Google Play', then click 'More' and search 'EB mobile'

You can also scan the following QR codes to download the EB Mobile App.