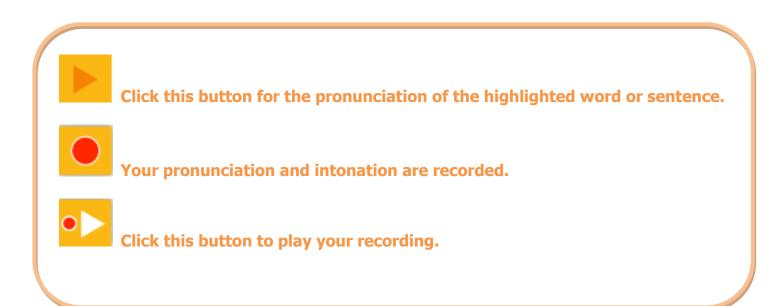

## 8. Speaking

Remark: Students can now compare your own recording with the recording provided for accuracy, pronunciation and fluency.