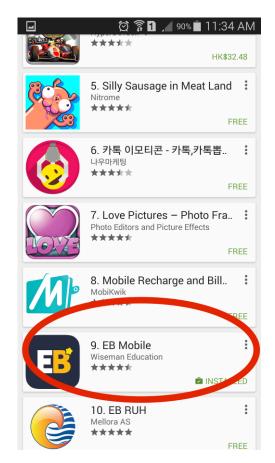

## I. Download 'EB Mobile' App

Go to Apple 'Apps Store' or Android 'Google Play', then click 'More' and search 'EB mobile'

You can also scan the following QR codes to download the EB Mobile App.