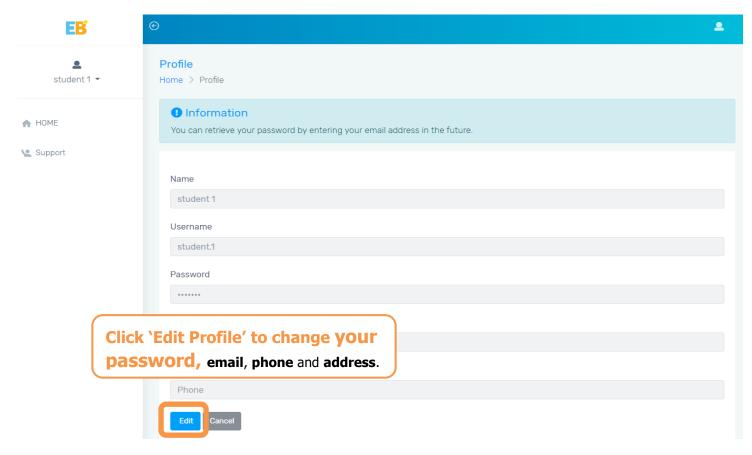

# I. Log in

1. Website: www.wiseman.com.hk

2. Update Personal Information and Password