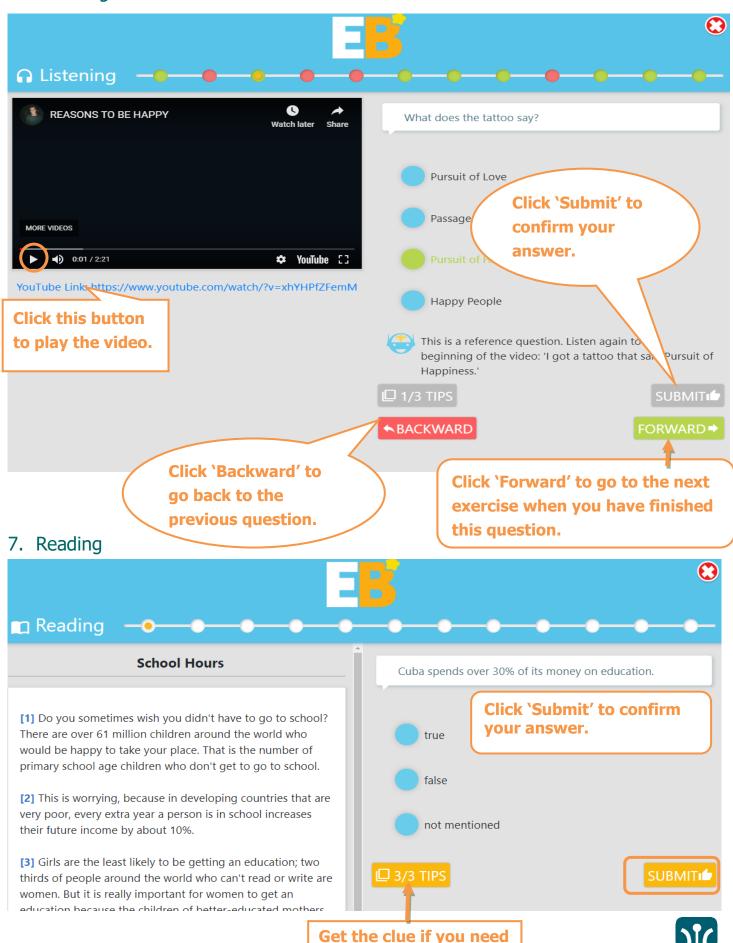

# 4. Levels of Difficulty

Happy People

□ 3/3 TIPS

**►**BACKWARD

Number of Tips outstanding.

**SUBMIT** 

Your scores will be shown at the end of this lesson.

## 6. Listening

inspire learning

help.