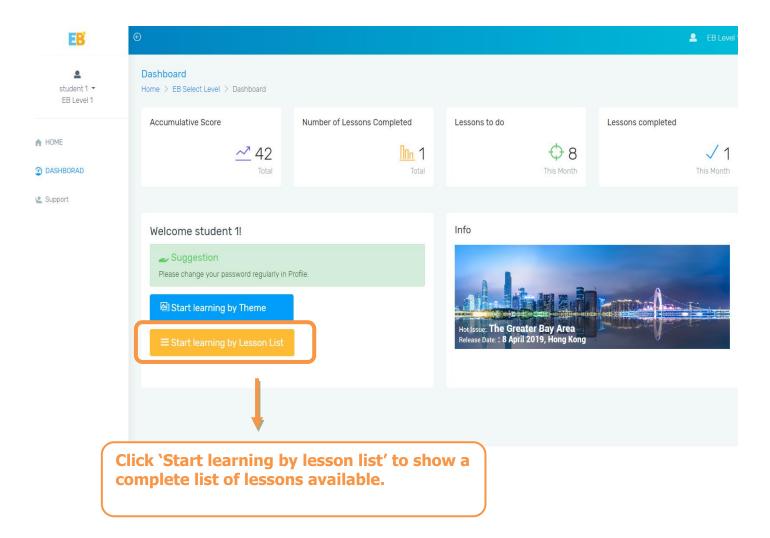

sApp: 9299 7851 (Mon-Fri: 9am-8pm; Sat:9am-1pm)



# **Content**

| PC or Mac Users             | 4  |
|-----------------------------|----|
| I. Log in                   | 4  |
| II. Start Lesson            | 6  |
| Android/iPad Users          | 15 |
| I. Download 'EB Mobile' App | 15 |
| II. Login                   | 16 |
| III. Start Lesson           | 18 |





## **PC** or Mac Users

# I. Log in

1. Website: www.wiseman.com.hk



2. Update Personal Information and Password















#### **II. Start Lesson**

#### 1. Choose a theme



# 2. Choose a module







## 3. Choose a lesson



- New = New lesson
- Incomplete = Lesson not yet completed
- Completed = Lesson completed with your scores shown here



You can also click 'Lessons' to have an overview of the lessons available.









Lesson Release Date





# 4. Levels of Difficulty





Happy People

□ 3/3 TIPS

**►**BACKWARD

Number of Tips outstanding.



**SUBMIT** 





Your scores will be shown at the end of this lesson.





## 6. Listening

inspire learning



help.



## 8. Speaking





Remark: Students can now compare your own recording with the recording provided for accuracy, pronunciation and fluency.





# 9. Writing







## **Android/iOS Users**

## I. Download 'EB Mobile' App

Go to Apple 'Apps Store' or Android 'Google Play', then click 'More' and search 'EB mobile'





You can also scan the following QR codes to download the EB Mobile App.







## II. Login

- 1. Click the 'EB Mobile' app
- 2. Key in username and password and then click 'GO!' to submit



If your internet connection is