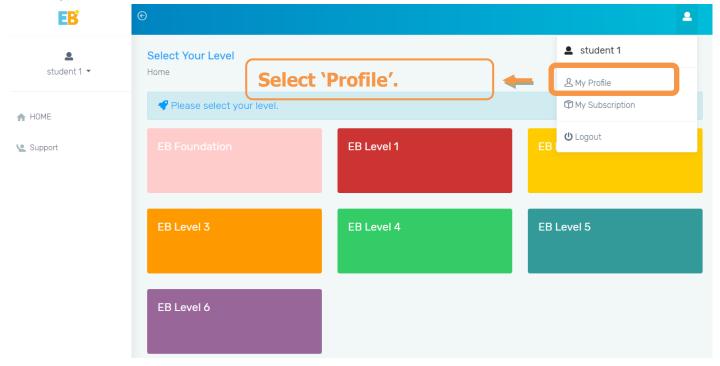

# I. Log in

1. Website: www.wiseman.com.hk

2. Update Personal Information and Password