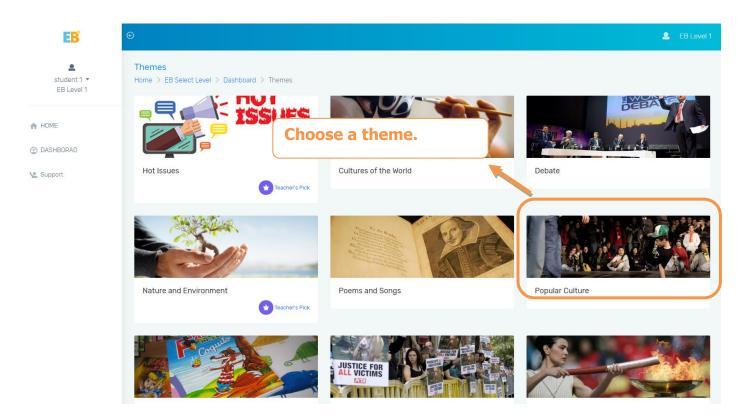

om.hk/ebtour

HK student rankings www.wiseman.com.hk/achievement/student\_rankings/

FAQ www.wiseman.com.hk/site/support/eb

#### **Enquiries**

We will respond to your service request within 1 working day.

 ⊠ eb@wiseman.com.hk
Hotline: 3188 2600 WhatsApp: 9299 7851 (Mon-Fri: 9am-8pm; Sat:9am-1pm)



# **Content**

| PC or Mac Users             | 4  |
|-----------------------------|----|
| I. Log in                   | 4  |
| II. Start Lesson            | 6  |
| Android/iPad Users          | 15 |
| I. Download 'EB Mobile' App | 15 |
| II. Login                   | 16 |
| III. Start Lesson           | 18 |





## **PC** or Mac Users

# I. Log in

1. Website: www.wiseman.com.hk



2. Update Personal Information and Password















#### **II. Start Lesson**

#### 1. Choose a theme



# 2. Choose a module







## 3. Choose a lesson



- New = New lesson
- Incomplete = Lesson not yet completed
- Completed = Lesson completed with your scores shown here



You can also click 'Lessons' to have an overview of the lessons available.









Lesson Release Date





# 4. Levels of Difficulty





Happy People

□ 3/3 TIPS

**►**BACKWARD

Number of Tips outstanding.



**SUBMIT** 





Your scores will be shown at the end of this lesson.





## 6. Listening

inspire learning



help.



## 8. Speaking





Remark: Students can now compare your own recording with the recording provided for accuracy, pronunciation and fluency.





# 9. Writing







## **Android/iOS Users**

## I. Download 'EB Mobile' App

Go to Apple 'Apps Store' or Android 'Google Play', then click 'More